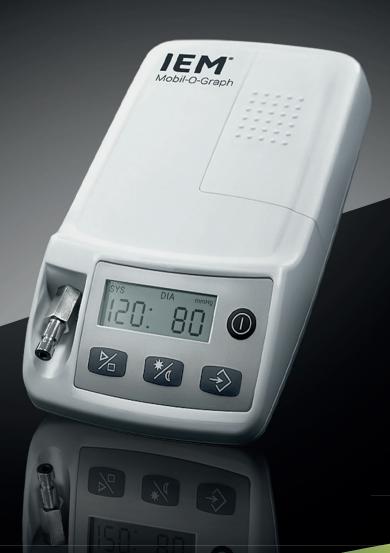

## THE NEW STANDARD

FOR 24H BLOOD PRESSURE READINGS

- From Blood Pressure to Hemodynamics
- Modular Upgrades via Affordable Licenses
- The best Choice for a Reliable Diagnosis

We are happy to advise you:

IEM GmbH I Headquarter Gewerbepark Brand 42 52078 Aachen P: 02402 95000 domesticsales@iem.de

www.iem.de

Proven bestseller sets a new benchmark:

Even years after your purchase the unit can be upgraded from standard ABPM to Central Blood Pressure (cBP) or even to complete Pulse Wave Analysis with eight additional hemodynamic parameters for vascular stiffness screening. These capabilities allow for an ideal cardiovascular management.