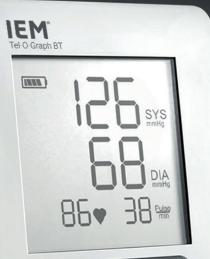

## One unit - numerous options:

In addition to utilizing the Tel-O-Graph® as a tabletop blood pressure monitor, you have the option to unlock the license upgrade by adding Central Blood Pressure (cBP) or even full Pulse Wave Analysis (PWA) functionalities. This screening allows to identify patients with an increased cardiovascular risk and for reliable therapy decisions.